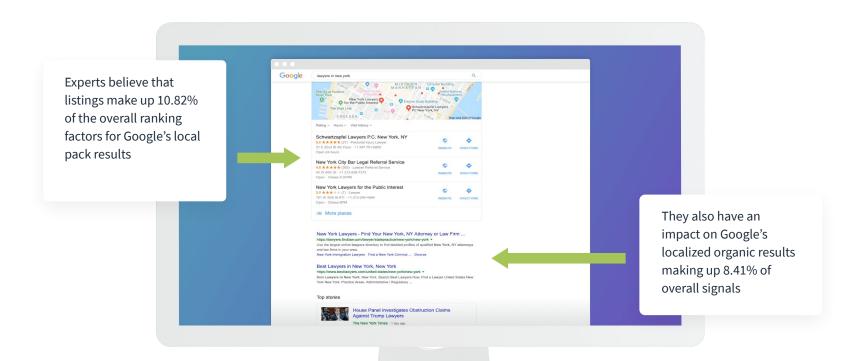

#### Improve your visibility in Google

https://moz.com/localsearchrankingfactors