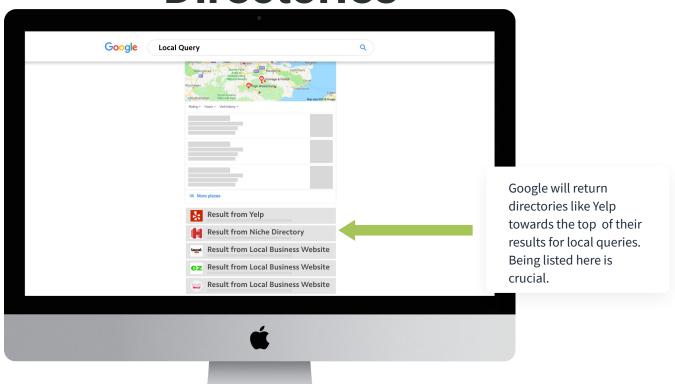

#### Sites Google uses as trust signals

# Improve Referral Traffic From Directories