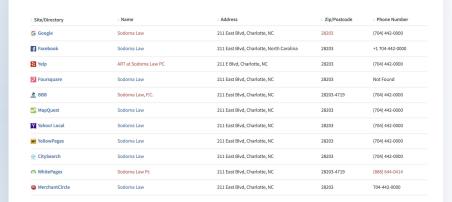

### Step 1: We audit your existing listing footprint

- Data is gathered by business directories from many different sources from utility bills to business bureaus.
- So even if you've never submitted your business online - your data may have been gathered from an offline source.
- It's important that damaging incorrect data is highlighted and addressed quickly.

#### **Audit Report**